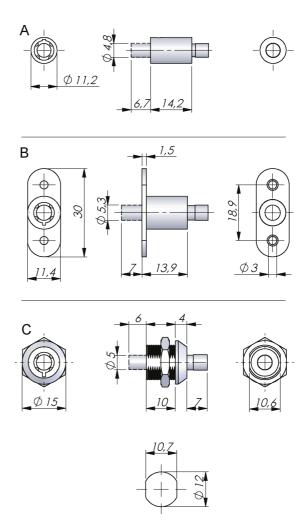

## **TECHNICAL INFORMATION**

**Key extraction:** Open / Closed **Cylinder information:** Keyed to differ on request, Supplied with two keys

| P/N           | Description | Mounting       | Drawing |
|---------------|-------------|----------------|---------|
| 241300-1101.1 | Keyed alike | Screw          | А       |
| 241300-1102.1 | Keyed alike | Screw / Rivet  | В       |
| 241300-1103.1 | Keyed alike | Nut (included) | С       |